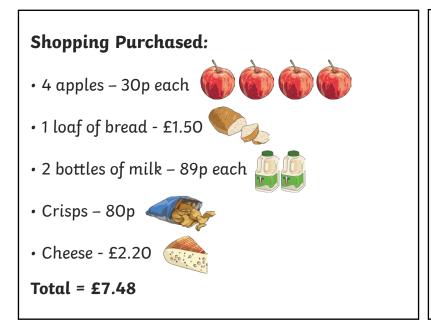

Here is a receipt from a shopping trip. You can see the items bought and what they actually cost. Look at the receipt to check it is correct and calculate the total. Are there any problems with the receipt?

| Receipt |       |
|---------|-------|
| Apple   | 30p   |
| Bread   | £1.50 |
| Milk    | 89p   |
| Milk    | 89p   |
| Milk    | 89p   |
| Crisps  | 80p   |
| Cheese  | £2.20 |
| Total = |       |
|         |       |