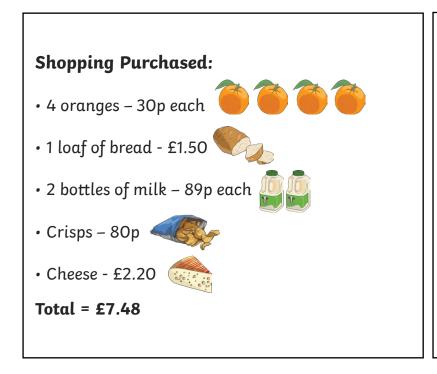

Here is a receipt from a shopping trip. You can see the items bought and what they actually cost. Look at the receipt to check it is correct and calculate the total. Are there any problems with the receipt?

| Receipt |       |
|---------|-------|
| Orange  | 30p   |
| Bread   | £1.50 |
| Milk    | 89p   |
| Milk    | 89p   |
| Crisps  | 80p   |
| Cheese  | £2.20 |
| Total = |       |

This resource is fully in line with the Learning Outcomes and Core Themes outlined in the PSHE Association **Programme of Study**.