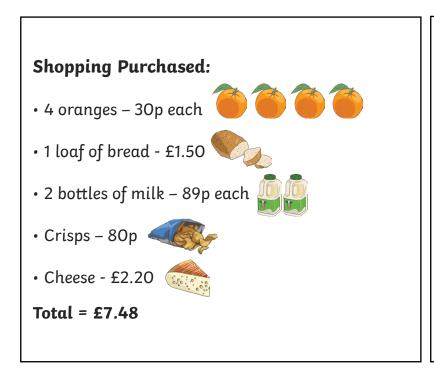

Here is a receipt from a shopping trip. You can see the items bought and what they actually cost. Look at the receipt to check it is correct and calculate the total. Are there any problems with the receipt?

| Receipt |       |
|---------|-------|
| Orange  | 30p   |
| Bread   | £1.50 |
| Milk    | 89p   |
| Milk    | 89p   |
| Crisps  | 80p   |
| Cheese  | £2.20 |
| Total = |       |

 $This \, resource \, is \, fully \, in \, line \, with \, the \, Learning \, Outcomes \, and \, Core \, Themes \, outlined \, in \, the \, PSHE \, Association \, \underline{\textbf{Programme of Study}}.$ 