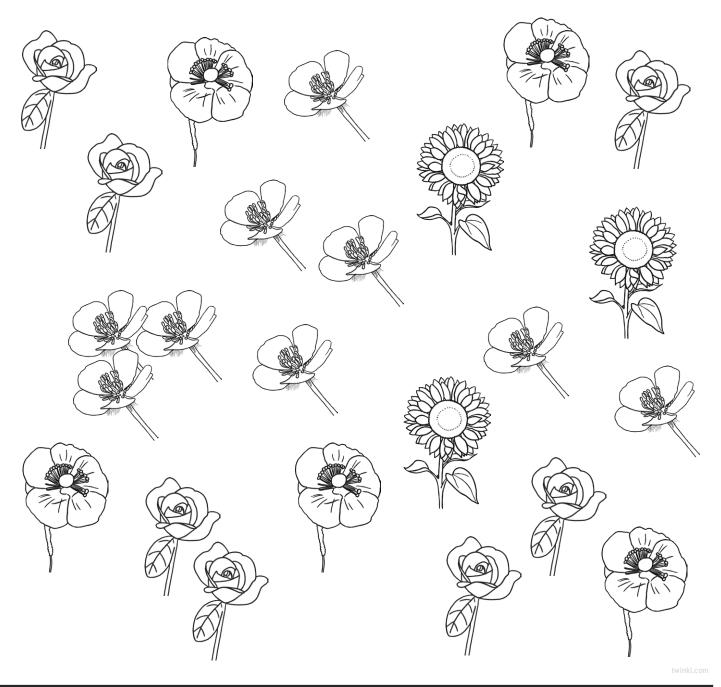

## Flower Tally and Pictogram

Look at the flowers in the garden. Use this sheet to complete your worksheets.

| Key: |       |           |           |  |  |
|------|-------|-----------|-----------|--|--|
| Rose | Рорру | Buttercup | Sunflower |  |  |
|      |       |           |           |  |  |

## Flower Tally and Pictogram

|       | Flowers |            |            |         |  |  |
|-------|---------|------------|------------|---------|--|--|
|       | Roses   | Sunflowers | Buttercups | Poppies |  |  |
| Tally |         |            |            |         |  |  |
| Total |         |            |            |         |  |  |

Roses Sunflowers Buttercups Poppies

Use the graph to show how many of each flower.

Key:

2 flowers

1 flower