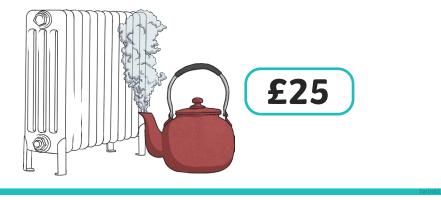

# Weekly Money Task Cards **Day 7**

You need to pay for the electricity and gas you will use next week so that you can cook food and have hot water. Take this amount out of your wallet to pay for it.

In the afternoon your friend invites you to a toy shop. They have been given money for their birthday and want to spend it on a new toy. You go with them.

### Day 14

You need to pay for the electricity and gas you will use next week so that you can cook food and have warm radiators and hot water. Take this amount out of your wallet to pay for it.

This resource is fully in line with the Learning Outcomes and Core Themes outlined in the PSHE Association **Programme of Study**.

#### Day 20

You need to buy your weekly bus ticket. Take this amount out of your wallet to pay for it.

You need to pay for the electricity and gas you will use next week so that you can cook food and have hot water. Take this amount out of your wallet to pay for it.