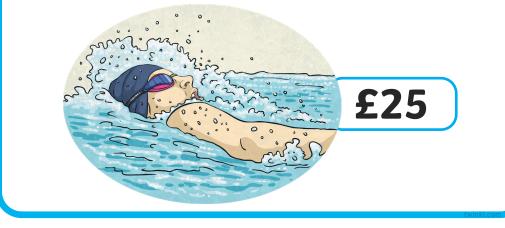

#### Day 8

You start using your budget for this week which is £150. Use the money reference sheet to put the right amount of money in your wallet for the week.

You need to pay for swimming lessons for this term. Take this amount out of your wallet to pay for them.