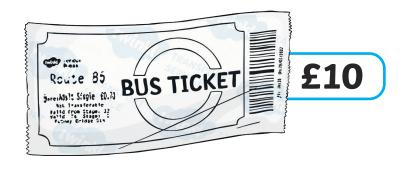

## Day 6

Your pencil case breaks and you need to buy a new one. Take this amount out of your wallet to pay for it.

You need to buy your weekly bus ticket. Take this amount out of your wallet to pay for it.

#### Day 12

Your boiler at home breaks down! Take this amount out of your wallet to pay for the plumber to repair it.

You need to buy your weekly bus ticket. Take this amount out of your wallet to pay for it.

#### Day 20

You need to buy your weekly bus ticket. Take this amount out of your wallet to pay for it.

You need to pay for the electricity and gas you will use next week so that you can cook food and have hot water. Take this amount out of your wallet to pay for it.