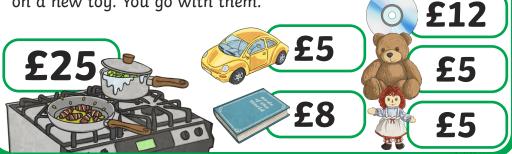

# Weekly Money Task Cards **Day 7**

You need to pay for the electricity and gas you will use next week so that you can cook food and have hot water. Take this amount out of your wallet to pay for it.

In the afternoon your friend invites you to a toy shop. They have been given money for their birthday and want to spend it on a new toy. You go with them.