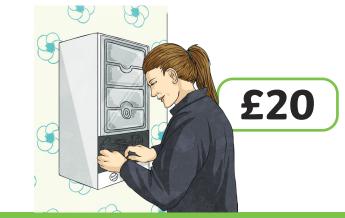

#### Day 12

Your boiler at home breaks down! Take this amount out of your wallet to pay for the plumber to repair it.

You need to buy your weekly bus ticket. Take this amount out of your wallet to pay for it.