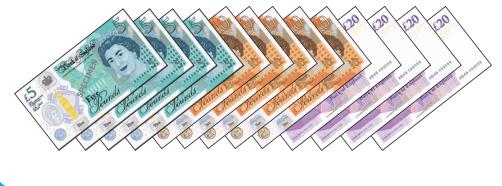

You start using your budget for this week which is £150. Use the money reference sheet to put the right amount of money in your wallet for the week.

Weekly Money Task Cards

#### Day 8

You start using your budget for this week which is £150. Use the money reference sheet to put the right amount of money in your wallet for the week.

You need to pay for swimming lessons for this term. Take this amount out of your wallet to pay for them.

### Day 15

You start using your budget for this week which is £150. Use the money reference sheet to put the right amount of money in your wallet for the week.

Weekly Money Task Cards