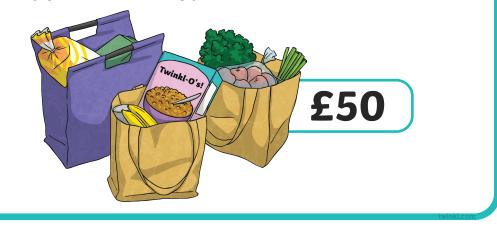

### Day 3

You do the weekly shopping for your family. Take this amount out of your wallet to pay for it.

Weekly Money Task Cards

### Day 10

You do the weekly shopping for your family. Take this amount out of your wallet to pay for it.

This resource is fully in line with the Learning Outcomes and Core Themes outlined in the PSHE Association **Programme of Study**.

# Day 17

You do the weekly shopping for your family. This week you are cooking for family that are visiting from overseas, your shopping is more expensive. Take that amount out of your wallet to pay for it.