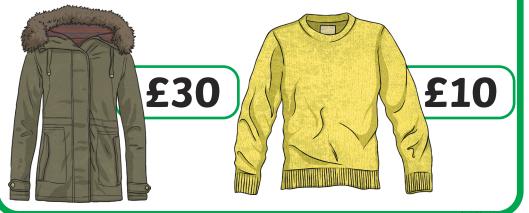

### Day 11

You need a new coat and jumper for school. Take the money out of your wallet to pay for it.

Weekly Money Task Cards