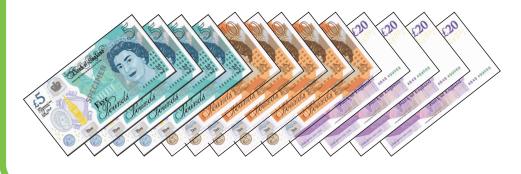

You start using your budget for this week which is £150. Use the money reference sheet to put the right amount of money in your wallet for the week.

Weekly Money Task Cards