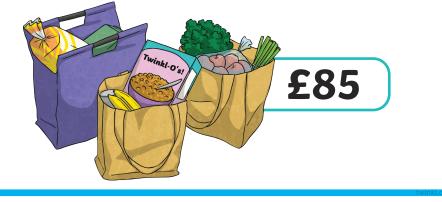

### Day 3

You do the weekly shopping for your family. Take this amount out of your wallet to pay for it.

Weekly Money Task Cards

### Day 10

You do the weekly shopping for your family. Take this amount out of your wallet to pay for it.

This resource is fully in line with the Learning Outcomes and Core Themes outlined in the PSHE Association **Programme of Study**.

# Day 17

You do the weekly shopping for your family. This week you are cooking for family that are visiting from overseas, your shopping is more expensive. Take that amount out of your wallet to pay for it.