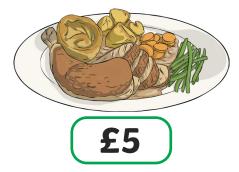

### Day 19

There is a special dinner at school. Take this amount out of your wallet to pay for it.

Your friend invites you to the cinema.

Weekly Money Task Cards